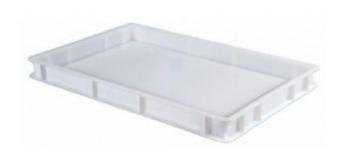

## **PTG0070 – 70mm Deep**

- Stackable Pizza Tray 70mm Deep
- Material, made of PE (polyethylene)
- 600 x 400 x 70mm
- Lid to suit is PTG9999 suitable on both sizes
- Weighs 1.3kg
- Food safe
- Resistant to temperatures from -40°C +80°C and up to 120°C during washing
- Dishwasher safe

| Model   | Description             | Size (mm)       | Weight (kg) |
|---------|-------------------------|-----------------|-------------|
| PTG0070 | Pizza Tray – 70mm Deep  | 600 x 400 x 70  | 1.3kg       |
| PTG0100 | Pizza Tray — 100mm Deep | 600 x 400 x 100 | 1.5kg       |
| PTG9999 | Pizza Tray Lid          | 600 x 400 x 20  | 0.9kg       |