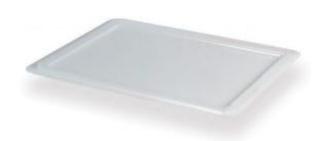

## **PTG999 – LID**

- Suitable for use with both 70mm Deep & 100mm Deep Pizza Trays
- Material, made of PE (polyethylene)
- 600 x 400 x 20mm
- Weighs 0.9kg
- Food safe
- Resistant to temperatures from -40°C +80°C and up to 120°C during washing
- Dishwasher safe

| Model   | Description             | Size (mm)       | Weight (kg) |
|---------|-------------------------|-----------------|-------------|
| PTG0070 | Pizza Tray – 70mm Deep  | 600 x 400 x 70  | 1.3kg       |
| PTG0100 | Pizza Tray — 100mm Deep | 600 x 400 x 100 | 1.5kg       |
| PTG9999 | Pizza Tray Lid          | 600 x 400 x 20  | 0.9kg       |