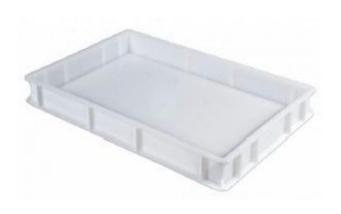

## **PTG0100 – 100mm Deep**

- Stackable Pizza Tray 100mm Deep
- Material, made of PE (polyethylene)
- 600 x 400 x 100mm
- Lid to suit is PTG9999 suitable on both sizes
- Weighs 1.5kg
- Food safe
- Resistant to temperatures from -40°C +80°C and up to 120°C during washing
- Dishwasher safe

| Model   | Description             | Size (mm)       | Weight (kg) |
|---------|-------------------------|-----------------|-------------|
| PTG0070 | Pizza Tray – 70mm Deep  | 600 x 400 x 70  | 1.3kg       |
| PTG0100 | Pizza Tray — 100mm Deep | 600 x 400 x 100 | 1.5kg       |
| PTG9999 | Pizza Tray Lid          | 600 x 400 x 20  | 0.9kg       |